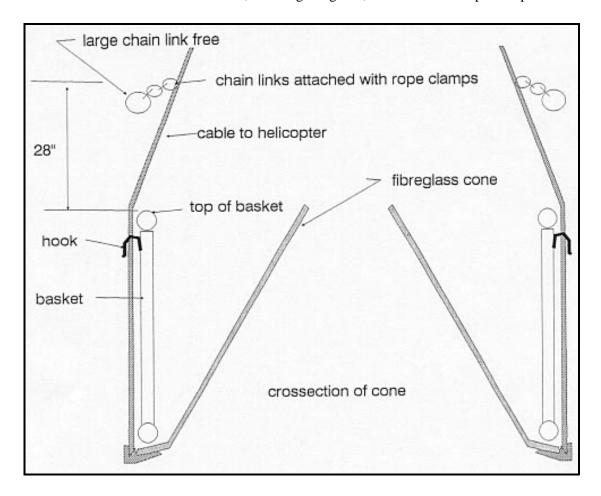

## Instructions to Convert Branch Collector Auto-Latch Basket to Manual-Latch

- 1. Find three sets of chain links that are attached somewhere on basket.
- **2.** Unfasten the three auto-latch cables from cable to helicopter and secure.
- **3.** Fasten the three chain links, with large ring free, onto cable with rope clamps.

## **Manual Hooking Operation**

When branch collector is lowered onto the ground so that the cable to the helicopter becomes slack, hook up the large ring over the hook. When the helicopter lifts up, the basket will move up first to allow the cones and branches to fall out. When the basket is lowered, unhook the large ring. The basket remains on the cone when the cables become tight again.